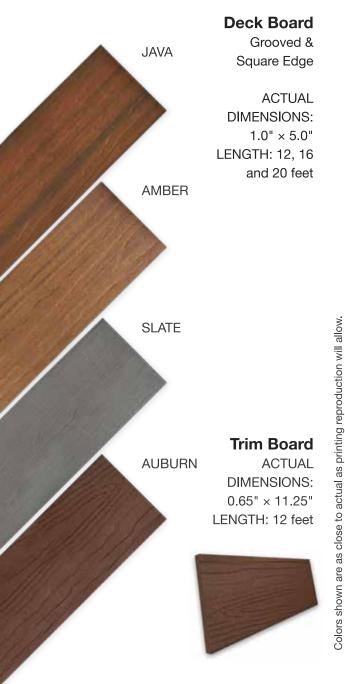

## **Decking Systems**

**Four Fade-Resistant Colors** 

**Durability.** 

**Affordable Luxury.** 

- against rotting and decay.
- ★ Constructed with HDPE, LPDE & LPE enables our product to be placed in ground, on ground or in the water.
- ★ New total encapsulation technology makes cleaning easy.
- ★ Low environmental impact, ModernView Decking is manufactured with 95% recycled content and is LEED certified.

## **Design Flexibility**

ModernView Decking allows contractors to install the deck boards in applications where they are on or in the ground or under water, without voiding the warranty. Adding to its versatility, ModernView Decking is reversible and available in four, vibrant colors.