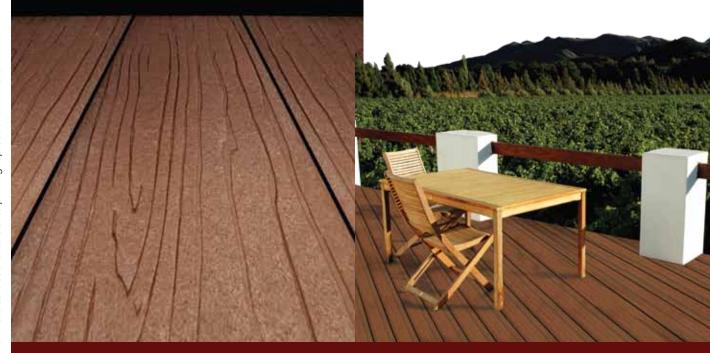

## **Design Flexibility**

ModernView Decking allows contractors to install the deck boards in applications where they are on or in the ground or under water, without voiding the warranty. Adding to its versatility, ModernView Decking is reversible and available in four, vibrant colors.