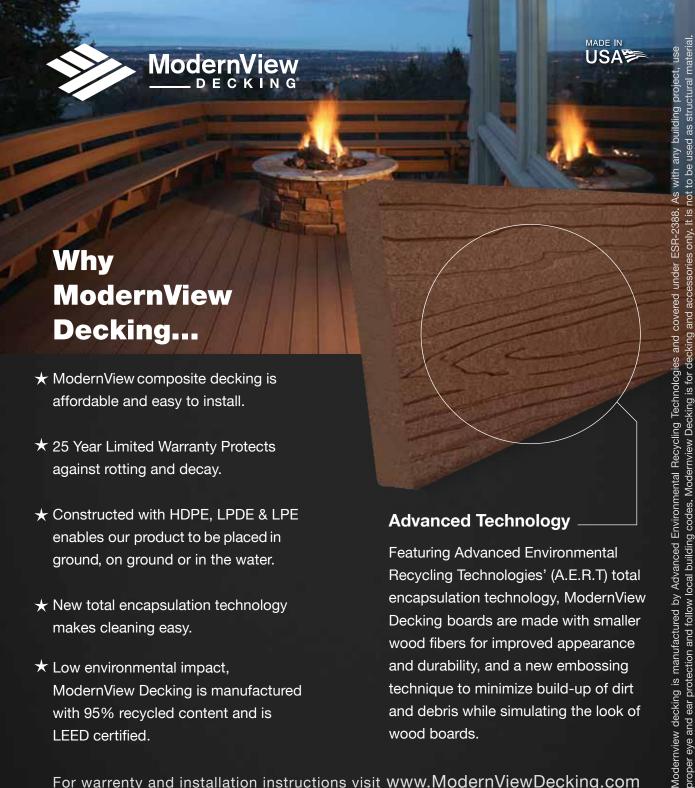

## **Decking Systems**

**Four Fade-Resistant Colors** 

**Durability.** 

**Affordable Luxury.** 

- against rotting and decay.
- ★ Constructed with HDPE, LPDE & LPE enables our product to be placed in ground, on ground or in the water.
- ★ New total encapsulation technology makes cleaning easy.
- ★ Low environmental impact, ModernView Decking is manufactured with 95% recycled content and is LEED certified.

## **Advanced Technology**

Featuring Advanced Environmental Recycling Technologies' (A.E.R.T) total encapsulation technology, ModernView Decking boards are made with smaller wood fibers for improved appearance and durability, and a new embossing technique to minimize build-up of dirt and debris while simulating the look of wood boards.

Environmental

Modernview decking is manufactured by Advanced

For warrenty and installation instructions visit www.ModernViewDecking.com